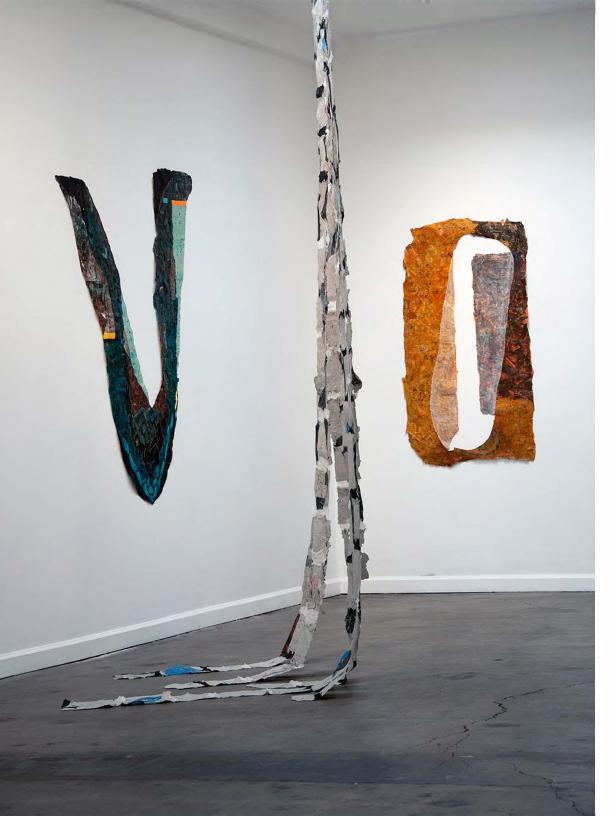

Installation shot, from left to right: *paper (teal), paper (gray),* and *paper (gold)* Dimensions variable Newspaper, tempera, acrylic, Flashe and adhesives 2019

Installation shot, *paper paper* Dimensions variable Newspaper, tempera, acrylic, Flashe and adhesives 2019

*paper (gray)* Dimensions variable (in 3 parts) Homemade paper tiles, plastic, gauze, roofing membrane and copper pipe

Installation shot, *paper paper* Dimensions variable Newspaper, tempera, acrylic, Flashe and adhesives 2019

*paper (pink)* 54.5 in.x 45 in. Newspaper, tempera, acrylic, Flashe, thread and adhesives 2018-19

*paper (teal)* 59 in. x 55 in. Newspaper, tempera, acrylic, Flashe and adhesives 2019

*paper (orange)* 65.5 in. x 56.5 in. Newspaper, tempera, acrylic, Flashe and adhesives 2018-19