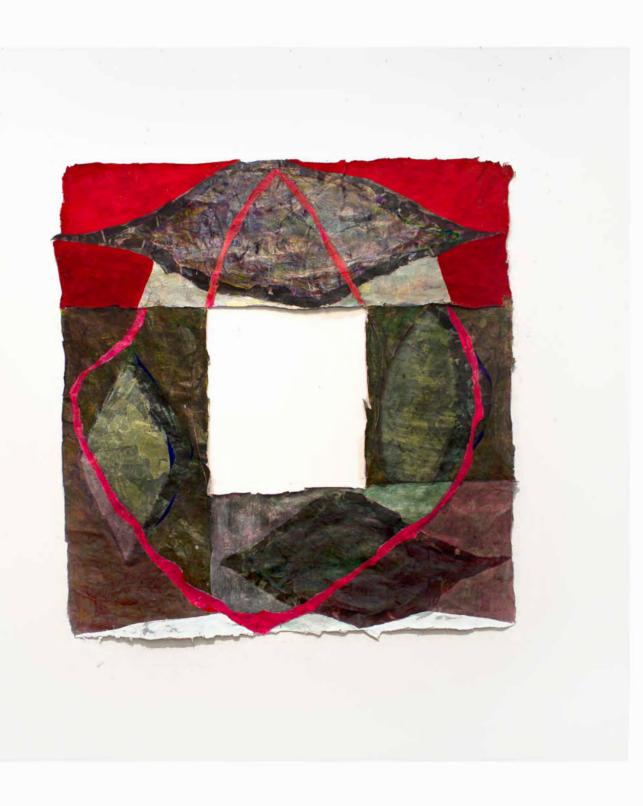

*paper (green)* 67 in. x 38 in.

Newspaper, tempera, acrylic, Flashe and adhesives 2018-19

*paper (red)* 37 in. x 35.5 in Newspaper, tempera, acrylic, Flashe and adhesives 2018-19