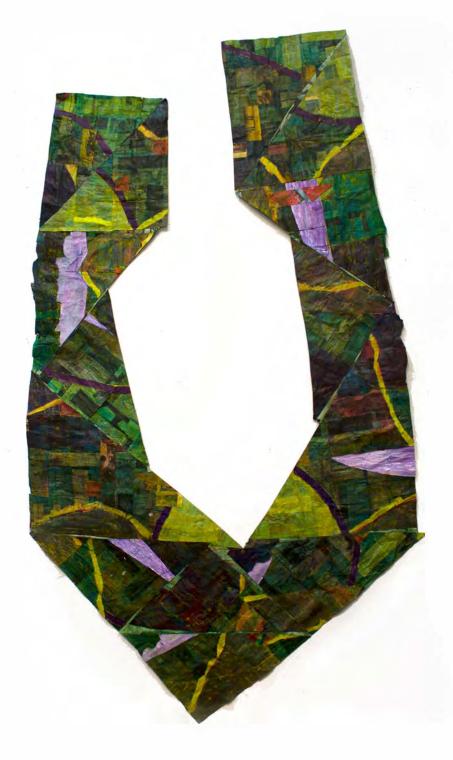

*paper (green)* 67 in. x 38 in.

Newspaper, tempera, acrylic, Flashe and adhesives 2018-19

*paper (red)* 37 in. x 35.5 in Newspaper, tempera, acrylic, Flashe and adhesives 2018-19