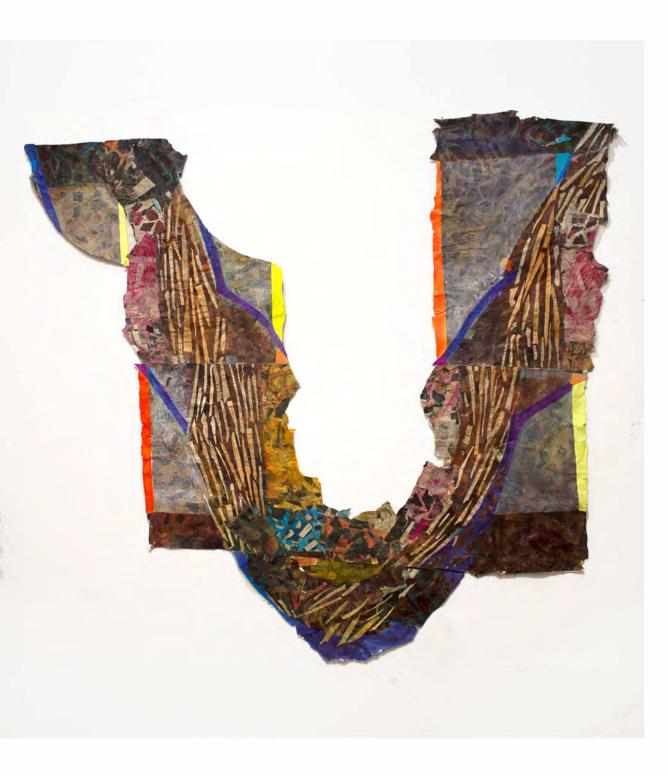

*paper (green)* 67 in. x 38 in.

Newspaper, tempera, acrylic, Flashe and adhesives 2018-19

*paper (red)* 37 in. x 35.5 in Newspaper, tempera, acrylic, Flashe and adhesives 2018-19