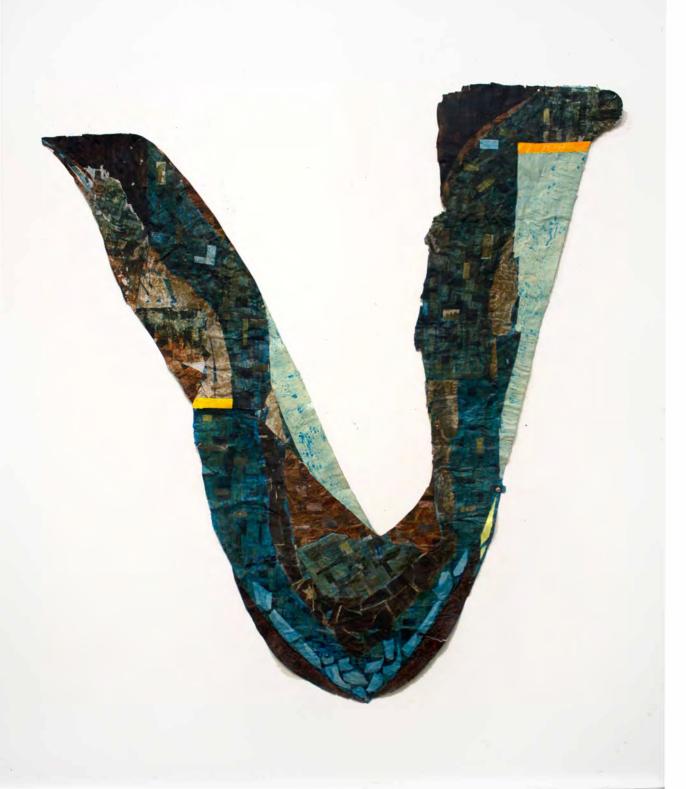

*paper (pink)* 54.5 in.x 45 in. Newspaper, tempera, acrylic, Flashe, thread and adhesives 2018-19

*paper (teal)* 59 in. x 55 in. Newspaper, tempera, acrylic, Flashe and adhesives 2019

*paper (orange)* 65.5 in. x 56.5 in. Newspaper, tempera, acrylic, Flashe and adhesives 2018-19