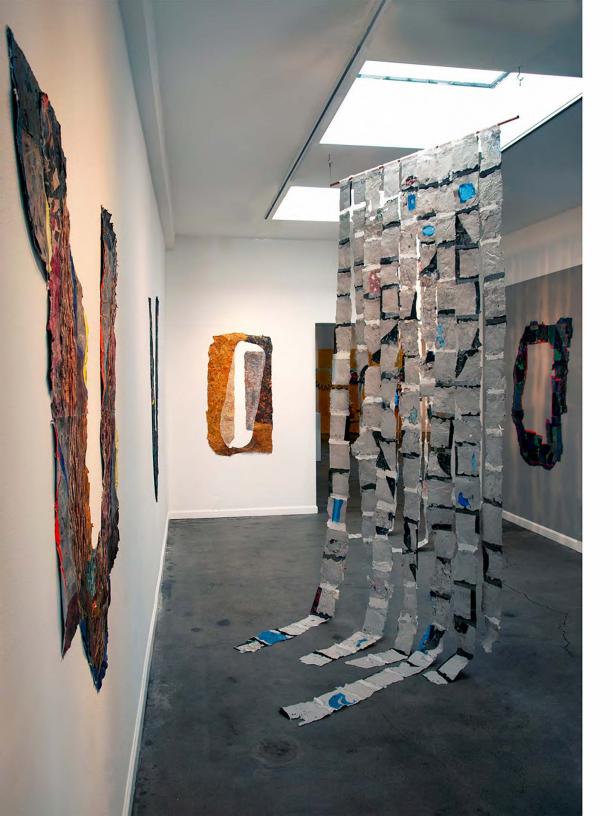

Installation shot, from left to right: *paper (teal), paper (gray),* and *paper (gold)* Dimensions variable Newspaper, tempera, acrylic, Flashe and adhesives 2019

Installation shot, *paper paper* Dimensions variable Newspaper, tempera, acrylic, Flashe and adhesives 2019

*paper (gray)* Dimensions variable (in 3 parts) Homemade paper tiles, plastic, gauze, roofing membrane and copper pipe

Installation shot, *paper paper* Dimensions variable Newspaper, tempera, acrylic, Flashe and adhesives 2019