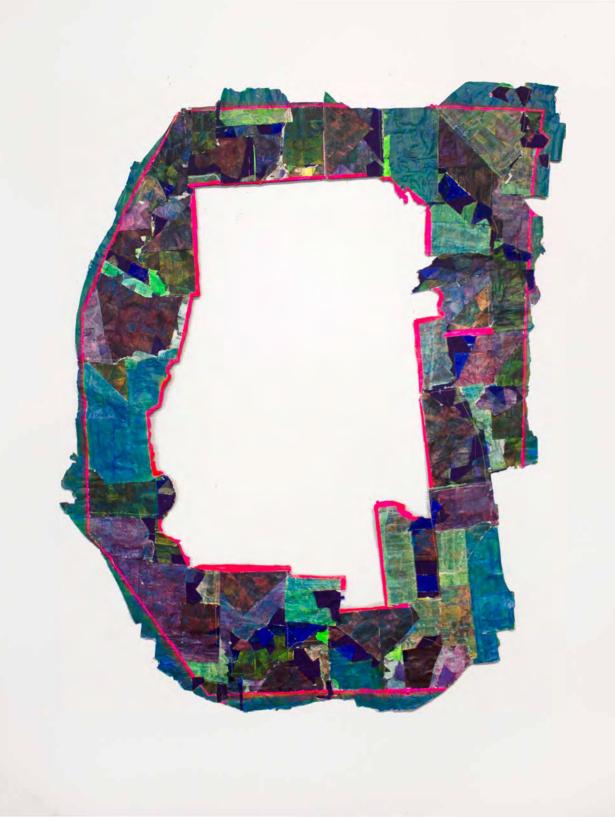

*paper (pink)* 54.5 in.x 45 in. Newspaper, tempera, acrylic, Flashe, thread and adhesives 2018-19

*paper (teal)* 59 in. x 55 in. Newspaper, tempera, acrylic, Flashe and adhesives 2019

*paper (orange)* 65.5 in. x 56.5 in. Newspaper, tempera, acrylic, Flashe and adhesives 2018-19