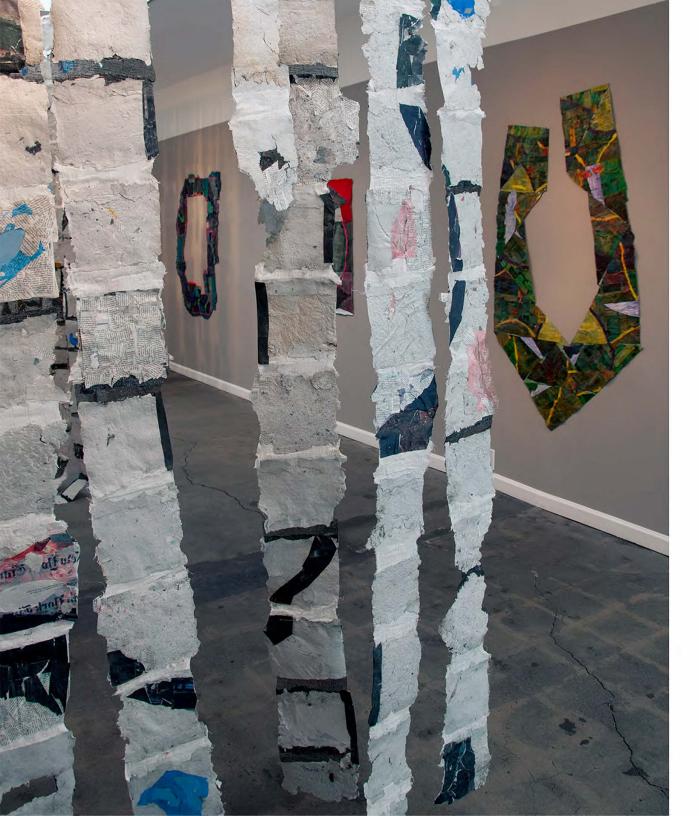

*paper (gray)* Dimensions variable (in 3 parts) Homemade paper tiles, plastic, gauze, roofing membrane and copper pipe

Installation shot, *paper paper* Dimensions variable Newspaper, tempera, acrylic, Flashe and adhesives 2019

*paper (green)* 67 in. x 38 in.

Newspaper, tempera, acrylic, Flashe and adhesives 2018-19

*paper (red)* 37 in. x 35.5 in Newspaper, tempera, acrylic, Flashe and adhesives 2018-19